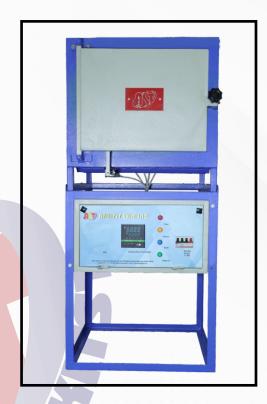

## **Furnaces**

## **Description:**

- Specializing in static Burnout Furnaces with open or embedded heating elements.
- Options for 2, 3, or 4-side heating elements for even chamber heating.
- Robust construction with high-grade insulation and Kanthal heating coils for durability and minimal heat loss.
- Incorporation of a de-waxing module at the furnace's base for carbon-free, clean results.
- Designed to accommodate a maximum number of flasks.
- Includes PID controller for temperature control, safety door switch, and shock program for convenience.

## **Burnout Furnace**

| MODEL NO. | FLASK NO. | CHAMBER SIZE       | BODY SIZE          | PHASE  | MAX. OP. TEMP. |
|-----------|-----------|--------------------|--------------------|--------|----------------|
| AST B 04  | 4         | 12"W x12"D x 12"H  | 27"W x 21"D x 24"H | SINGLE | 900° C         |
| AST B 06  | 6         | 12"W x 17"D x 12"H | 27"W x 27"D x 24"H | SINGLE | 900° C         |
| AST B 09  | 9         | 17"W x 17"D X 12"H | 33"W x 27"D x 24"H | THREE  | 900° C         |
| AST B 12  | 12        | 17"W x 23"D x 12H  | 33"W x 33"D x 24"H | THREE  | 900° C         |
| AST B 15  | 15        | 17"W x 28"D x 12"H | 33"W x 38"D x 24"H | THREE  | 900° C         |
| AST B 16  | 16        | 22"W x 23"D x 12"H | 38"W x 33"D x 24"H | THREE  | 900° C         |
| AST B 21  | 12 +9     | 17"w x 23"D x 18H  | 33"W x 33"D x 30"H | THREE  | 900° C         |