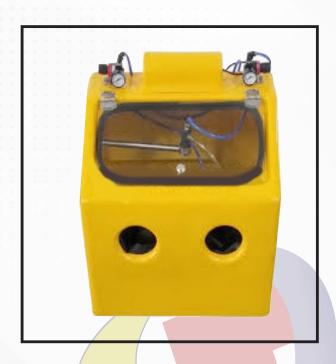

## **Description:**

- A compact sandblaster with solid molded construction, designed to eliminate leaks for a hassle-free operation.
- Features a large viewing glass, providing a clear view of the work in progress.
- Equipped with an adjustable pressure regulator, allowing users to control and optimize the blasting pressure.
- Incorporates a self-cleaning nozzle with a replaceable orifice, ensuring consistent performance and easy maintenance.

## **Technical Specifications:-**

| Particular       | Details               |
|------------------|-----------------------|
| Sand Capacity    | 2 Kg                  |
| Air Requirements | 25-100 PSI at 2.4 cfm |