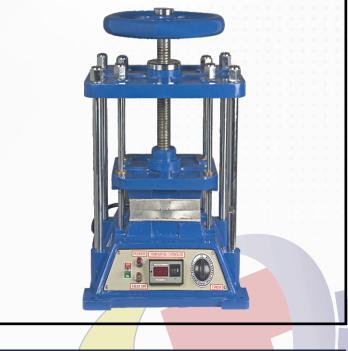

## **Digital Vulcanizer**

## **Description :**

**Durable Build:** - Heavy-duty cast iron and aluminum construction.

Robust Design:

- Rugged build with a powerful pressure screw.

Precision Operation: - Reinforced guide ensures consistent and precise molding pressure.

Tailor-Made:

- Customizable in any size and shape to meet specific requirements.

Versatile and Reliable:

- Adaptable for diverse applications, delivering unparalleled reliability.

| Particular          | Details               |
|---------------------|-----------------------|
| Electrical Sup ply  | 230V AC, Single Phase |
| Power Consumption   | 1 Kw                  |
| Maxi mum Opening    | 4.5″                  |
| Maximum Temperature | 200 °C                |
| Maximum Timer       | 99 min                |