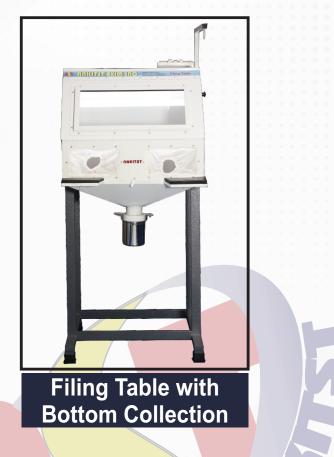

## **Description :**

- -Space-Efficient Workbench: A heavy-duty workbench designed for small spaces, featuring a stainless steel top for durability.
- -Drawer and Dust Collection: Multiple drawers equipped with stainless steel dust collection trays, ensuring a clean and organized workspace.
- -Motor Stand: Includes a stand for hanging flexible shaft motors, optimizing workspace efficiency.
- -Energy-Efficient Lighting: Incorporates a power-saving lighting system to enhance visibility during work.
- -Wooden Bench Pin: Comes with a wooden bench pin in a standard size, with the option for customization based on customer requirements.
- -Powder-Coated Surface: The unit is powder-coated with an anti-static finish, providing a non-sticky surface that allows for easy removal of dust and debris.