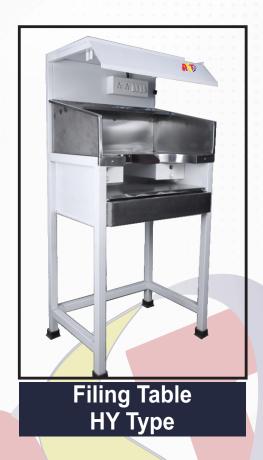

## **Description:**

- -Space-Efficient Workbench: A heavy-duty workbench designed for small spaces, featuring a stainless steel top for durability.
- -Drawer and Dust Collection: Multiple drawers equipped with stainless steel dust collection trays, ensuring a clean and organized workspace.
- -Motor Stand: Includes a stand for hanging flexible shaft motors, optimizing workspace efficiency.
- -Energy-Efficient Lighting: Incorporates a power-saving lighting system to enhance visibility during work.
- -Wooden Bench Pin: Comes with a wooden bench pin in a standard size, with the option for customization based on customer requirements.
- -Powder-Coated Surface: The unit is powder-coated with an anti-static finish, providing a non-sticky surface that allows for easy removal of dust and debris.