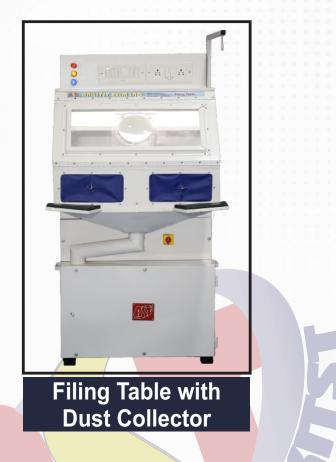

## **Work Tables**

## **Description :**

- -Space-Efficient Workbench: A heavy-duty workbench designed for small spaces, featuring a stainless steel top for durability.
- -Drawer and Dust Collection: Multiple drawers equipped with stainless steel dust collection trays, ensuring a clean and organized workspace.
- -Motor Stand: Includes a stand for hanging flexible shaft motors, optimizing workspace efficiency.
- -Energy-Efficient Lighting: Incorporates a power-saving lighting system to enhance visibility during work.
- -Wooden Bench Pin: Comes with a wooden bench pin in a standard size, with the option for customization based on customer requirements.
- -Powder-Coated Surface: The unit is powder-coated with an anti-static finish, providing a non-sticky surface that allows for easy removal of dust and debris.