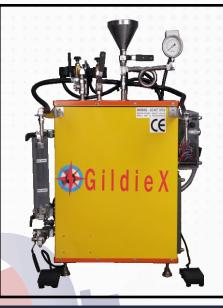

## **Steam Machine**

## **Description:**

- Fully automatic
- High pressure steam.
- Automatic water filling and water level regulation.
- Funnel if manual water filling is needed.
- No water drop in steam pressure during operation.
- Double nozzle.
- 2 foot switches for steam pressure operation.
- Automatic safety valve (set on 9 bar).
- Water level sight glass tube with protective cover.
- Automatic pressure cut-off indicator.
- Long life, low watt density heating element.
- Water outlet valve for tank cleaning.
- Rust free SS tank.

## **Technical Specifications:-**

## Steam Machine 20 Ltrs

| Code          | SM20A           | SM10A           |
|---------------|-----------------|-----------------|
| Dimensions    | 24" x 22" x 17" | 8" x 8" x 17.5" |
| Input Voltage | 380 V, 50/60 Hz | 230 V, 50Hz     |
| Phase         | Three           | Single          |
| Weight        | 80kg            | 50kg            |
| Power         | 7.5 Kw          | 6 Kw            |
| Capacity      | 20 Ltr          | 10 Ltr          |
| Heater        | 6 Kw            | 2 Kw            |
| Pressure      | 8 Bar           | 7 Bar           |
| Nozzle        | Double          | Single          |