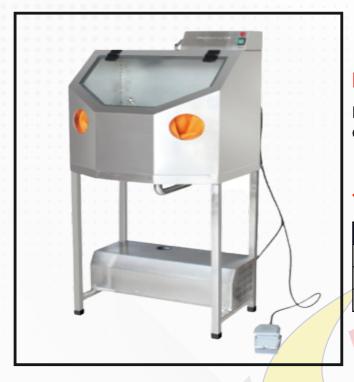

## **Gypsum Cleaning Machine**

#### Features :

Equipped with water cannons, pedal control,can quickly remove the plaster casting residue.

# **Technical Specification:**

| Particular | Details                     |
|------------|-----------------------------|
| Model      | Z.M.IC.00001 -BZ.M.IC.00002 |
| Size       | 650x450x1500mm              |
| G.W.       | 70Kg                        |