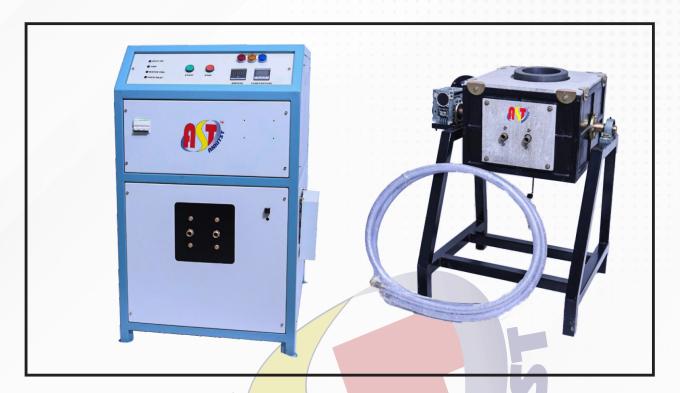

## **Melting Machine**

## **Induction Melting Furnace**

## **Description:**

- DF Series Gold melting machine is a digital induction heating power supply.
- The heating frequency is very suitable for metal melting, which can be used or 1400C superalloy melting.
- Accurate self-tuning PID temperature control system, strong mixing ability.
- The casting has high chromaticity, gesture silding LCD screen, Chinese and english switching, and simple operation.