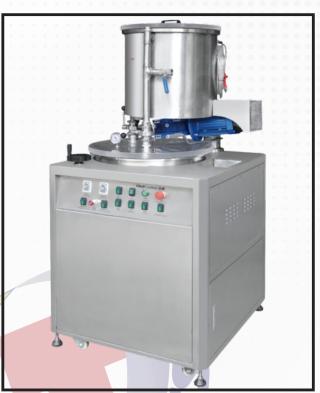

## **Investment Mixer**

## Yihu! Castinp

10 Flask Mixer

## **Description:**

One time can make investment capacity of 10 pcs of 4"x10" flasks, fast and convenient operation. The most advantages of this machine is that vacuum start while investment mixing, to have investment mixing and investment injection both working under vacuum condition, save your time, and reduce bubble to make a smooth surface item.it is a necessary equipment for high accuracy casting.

## **Technical Specification:-**

| Particular    | Details                 |
|---------------|-------------------------|
| Model         | Z.M.VM.SAS10            |
| Power supply  | 380V, 50 -60Hz, 3 Phase |
| Power         | 9KW                     |
| Exhaust Speed | 70L/s                   |
| Max Pressure  | 70Inhg                  |
| Size          | 860x930x1775mm          |
| Weight        | 300Kg                   |