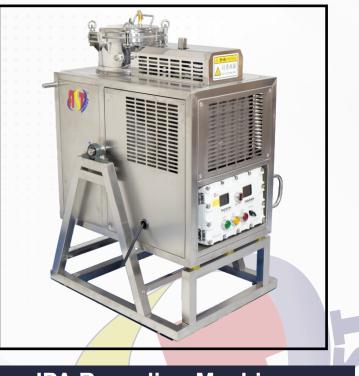

# **IPA Recycling Machine**

#### **Description :**

- Electric control cabinet: explosion-proof sealed type to prevent spark and solvent contact. (Exd II BT6)
- 32-section PID temperature and time setting. External Color display CNC device. This product can prevent foaming, with stable recovery flow and high efficiency; and solvents can be recovered according to their composition.
- It has the function of timed shutdown, and the solvent content can be reserved to effectively prevent the occurrence of gas explosion of powdered aluminum.
- It has the function of ultra-high temperature protection. When the set heating temperature is exceeded, it can automatically shut down the heating system, and the condensing system works continuously to reduce the temperature.
- Tank: imported SS304 stainless steel, thick wall, strong bearing capacity.
- Condenser tube: thickened copper tube, anti-corrosion, solvent resistant, high heat transfer efficiency.
- Condensation system: explosion-proof motor; axial fan. (Exd II BT4)
- Heating system: fully sealed explosion-proof design of heating joint.
- Safety relief system: steel spherical safety valve, solvent resistant, corrosion resistant, resistant to high temperature, safe and reliable.
- Safe dumping system: easy to operate, light and convenient, to reduce the workload of operating personnel, safe and reliable.