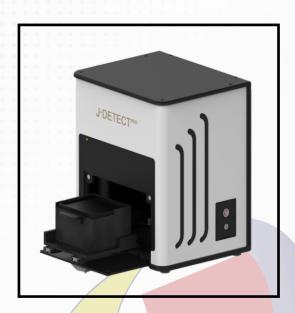

## **Diamond Photography Machine**

## J. DETECT

- Accuracy 99%
- Automation One-click automatic result
- Convenient Scan lab-grown diamonds at the convenience of your facility
- Cost-effective

Fits your budget with most competitive price

- Records Track scanned records right from first scan
- **User-friendly** Simple and easy to use. Just plug & play
- Windows10 Laptop Core i7 (1.80 GHz), 8 GB RAM, 1 TB storage
- Software upgrades Stay up-to-date with latest updates

| Rough & Polished                     | All Shapes                     | Loose & Mounted                   |
|--------------------------------------|--------------------------------|-----------------------------------|
| Dimension<br>315 x 275 x 380 (in mm) | Scanning time 45 to 60 seconds | Scanning area 4.5 inch x 3.8 inch |
| Size<br>0.003 carat and larger       | Colors<br>D to K               | Detects<br>Enhanced & Treated     |