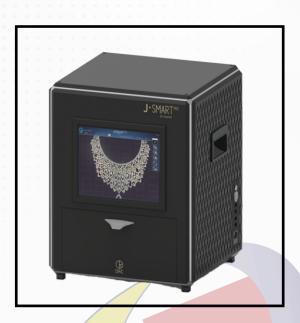

## Diamond Photography Machine

## J.SMART<sup>Pro</sup>

One of the smartest lab-grown detectors with the highest capacity.

98%

Mega

9 inch x 6 inch

Automation

One-click automatic result

Software upgrades