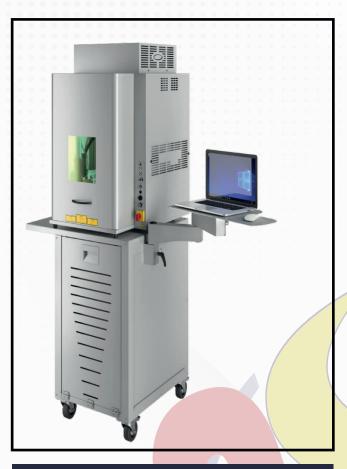

## **Laser Cutting Cabinet**

## **Technical Specification:**

| Particular                  | Details                                                                   |          |
|-----------------------------|---------------------------------------------------------------------------|----------|
| Model                       | LCC 150W                                                                  | LCC 300W |
| Output Power                | 150 w                                                                     | 300 w    |
| Motion Controller           | 3 Axis                                                                    |          |
| Power Supply                | 230V 50/60 Hz                                                             |          |
| Laser Head Options          | Cutting Head                                                              |          |
| Working Area                | 150 x 150 mm                                                              |          |
| Max Processing Speed / Axis | 15 mm / sec                                                               |          |
| Oxygen Ready                | Components For One Tank, Regulate Included                                |          |
| Acceleration                | Max 1 g                                                                   |          |
| Repeat Accuracy Axis        | ± 0.127 mm                                                                |          |
| Linear Drive Travel X/Y/Z   | X Axis Max 150mm/Y Axis 150mm/Z Axis Manual Micrometer Adjustment         |          |
| Cooling System              | Air Cooled                                                                |          |
| Electrical / Manual Door    | 483 x 483 mm                                                              |          |
| Laser Class / Machine Class | IV / I                                                                    |          |
| XYZ Table                   | Lead Screw with Anti Backlash Nut, harden Rails, Guides And Guide Rollers |          |
| Weight                      | 182 / 210 kg                                                              |          |