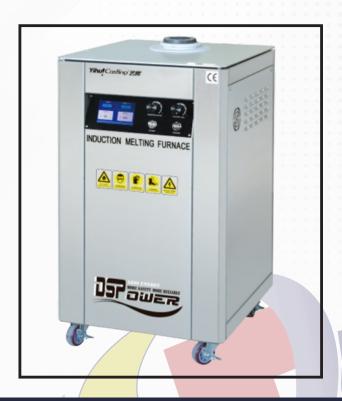

## **Melting Machine**

## **Induction Melting Furnace**

## **Description:**

- DF Series Gold melting machine is a digital induction heating power supply.
- The heating frequency is very suitable for metal melting, which can be used or 1400C superalloy melting.
- Accurate self-tuning PID temperature control system, strong mixing ability.
- The casting has high chromaticity, gesture silding LCD screen, Chinese and english switching, and simple operation.

## **Technical Specification:-**

| Particular          | Details                                         |                      |
|---------------------|-------------------------------------------------|----------------------|
| Model               | 2Kg Induction furnace                           | 4Kg inductionfurnace |
| Supply voltage      | Three phase, 380V, <b>56</b> 0Hz, 20Kw          |                      |
|                     | Singlephase, 380V, 5660Hz, 20Kw                 |                      |
| Heating temperature | 1200-1450°C K/R                                 |                      |
| Melting Capacity    | 2Kg                                             | 4Kg                  |
| Melting time        | 3-5 min                                         |                      |
| Cooling system      | 3P chiller with water flow greater than 100L/mi |                      |
| Size                | 500x500x950mm                                   |                      |
| Net weight          | 80Kg                                            |                      |