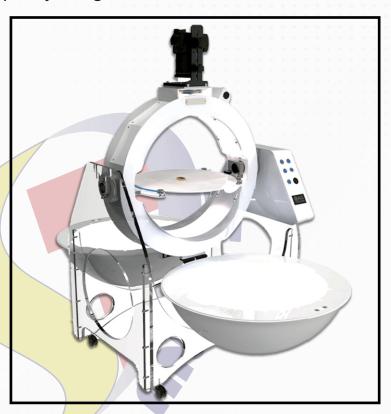

## **Photostudio Machine**

## HARDWARE - TECHNICAL SPECIFICATIONS

Stability, Reliability and Smoothness. High Quality Materials have been used in order to engineer the Photo Sphere. The Best shadowless environment to create the perfect condition for high quality images.

**SHADOWLESS** 

**4 AREAS DIMMABLE LIGHT AND COLOR** 

**360° SPHERE & TURN TABLE** 

4 DIMMABLE AREAS, LIGHTS&COLORS

NATURAL COOLING SYSTEM MODE

COLOR RENDERING INDEX CRI >90

REFLEX SUPPORT

COLOR TEMPERATURE 3300-6500°

ASYNCHRONOUS MOTORISED AXIS AND CAMERA 360° ROTATION ON ITS OWN AXIS

ALO ADDITIONAL ACHROMATIC MACRO LENS