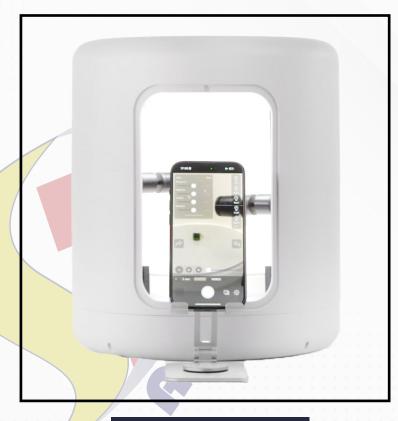

### Place

Download the ALO app and place your product inside. Manage the built-in turntable to find the best shooting angles and enjoy a seamless experience, putting the power of professional photography in the palm of your hand.

### Shoot

Unleash your creativity with ALO Photo Tube advanced photography features. Choose the best light sources to achieve the perfect lighting conditions, adjust brightness and color temperature and start taking astonishing photos and 360° videos.