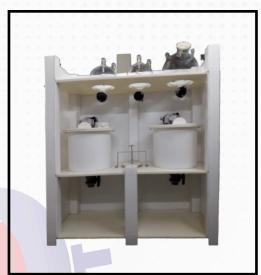

## **Refinery Plant**

## 1kg - 5 kg Gold Refinery Machine

## **Technical Specification:**

| Model         | Model 1                  | Model 2                    | Model 4                     |
|---------------|--------------------------|----------------------------|-----------------------------|
| Power Supply  | 50 Hz, 230V              | 50 Hz, 230V                | 50 Hz, 230V                 |
| Capacity Gold | 3KG / Day<br>1Kg / Batch | 6 KG / Day<br>2 KG / Batch | 15 KG / Day<br>5 KG / Batch |