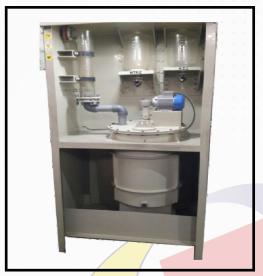

## **Refinery Plant**

## 1kg - 5 kg Gold Refinery Machine

## **Technical Specification:**

| Model         | Model 1                  | Model 2                    | Model 4                     |
|---------------|--------------------------|----------------------------|-----------------------------|
| Power Supply  | 50 Hz, 230V              | 50 Hz, 230V                | 50 Hz, 230V                 |
| Capacity Gold | 3KG / Day<br>1Kg / Batch | 6 KG / Day<br>2 KG / Batch | 15 KG / Day<br>5 KG / Batch |