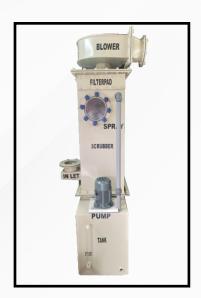

## **Refinery Plant**

## 1kg - 5 kg Gold Refinery Machine

## Features:

- ° Refine all your Gold in your own Premises under your supervision in pollution free environment
- ° Very High Efficiency recovery.
- ° HIGH Profits- As purity of 999 and better compared to other methods where you get lost then 999
- ° Minimum handling of equipment. Short process time, Low Economical process cost.