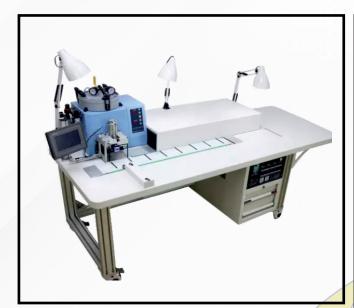

### **Robotic Wax Injector**

#### Enhanced Ergonomics:

- Humanized locker bucket design for easy access and retrieval.
- American Style LED lighting in three groups for optimal visibility during operations.
- Removal of vice counter tops design not only streamlines the appearance but also extends the practical work surface.

### Adaptable Workspace:

- Edged wax cylinder height adjustment screw for customized settings.
- Removal of vice counter tops design not only extends workspace but also facilitates convenient transportation.