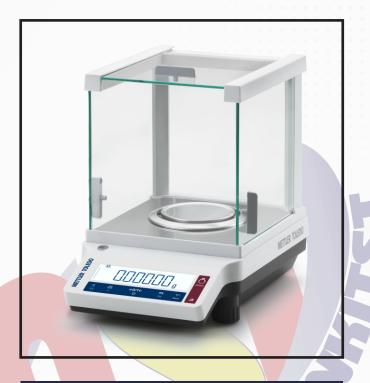

## High Accuracy Jewelry Weighing Scale

JE semi-microbalances enable you to weigh gold and diamonds to 5 decimal places with the utmost accuracy

With a metal base, stainless steel weighing pan and overload protection, these durable balances withstand intense daily use.

JE balances are robustly built from high quality materials to ensure a long balance lifetime.

## Specifications - Gold Balance JE155DUG/00

| <b>Maxium Capacity</b> | 42g/152g        | Adjustment            | Internal |      |
|------------------------|-----------------|-----------------------|----------|------|
| Readability            | 0.01 mg, 0.1 mg | Weighing pan diameter |          | 80mm |