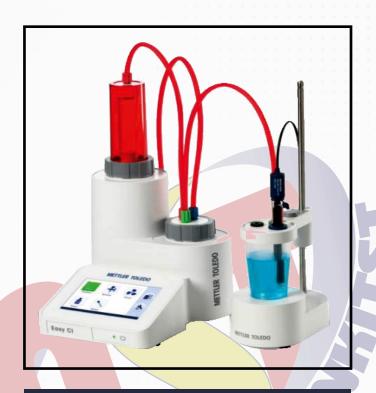

# Easy CI Titrator - The Precipitation Titrator

### Simple & Affordable

Swiss engineering, and the highest quality parts and materials, make this compact and accurate titrator a perfect addition to any quality laboratory

### Quick and Easy Titration

The iTitrate™ built-in intelligence requires only a few parameters to be set before the instrument is ready for precipitation titration.

### • Intuitive iTitrate™ User Interface

Operation is simple and intuitive with the app-based user interface. Save training time and make daily tasks more efficient.