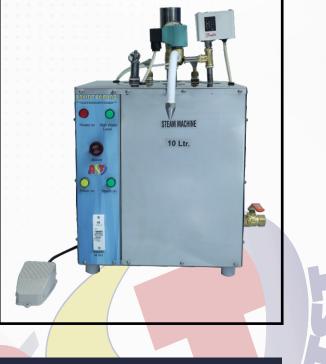

# **Steam Machine**

### **Description:**

- The steam cleaner boasts an elegant design and solid construction, utilizing superior materials both inside and outside.

- Unlike cast iron tanks, this model features stainless steel construction, ensuring resistance to rust.
- The heavy-duty heating system enhances efficiency, with an automatic cutoff system that controls pressure when the water level drops below the heater.
- Equipped with a double safety system, including electronic and manual safety valves for enhanced safety during operation.
- Available in both semi-automatic and fully automatic configurations, with the option of a booster pump for added convenience.

#### **Technical Specifications:-**

| rectificat opectifications. |                       |
|-----------------------------|-----------------------|
| Particular                  | Details               |
| Voltage                     | AC 230V, 50Hz         |
| Phase                       | Single                |
| Capadity                    | 10 ltrs               |
| Heater Capacity             | 2Kw                   |
| SS inside tank              | SS 304, 5mm thinkness |
| SS outer body               | SS202                 |
| Tank size                   | 11"x8"x8"             |
| Outer dimension             | 14"x14"x13"           |