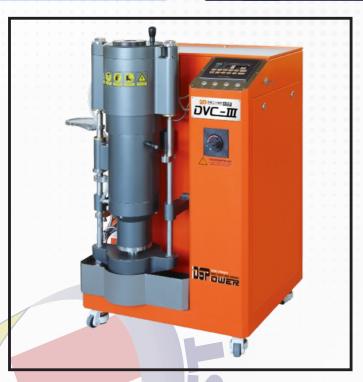

#### **Automatic Vaccum Pressure Casting Machine**

### **Description:**

- Use First-line brands core parts like SMC, Fuji, schneider and other to ensure equipment accuracy and reduce the failure rate.
- Reasonable design and equipped with a specifical flask holder to make it easy for operating.
- Easy Operation, Touch Screen control. Two languages Chines & English Parameters of Vacuum, Pressure and time can be adjusted according to the casting.
- 1000 memory program to meet various production needs of the factory.
- Water and electricity isloation design reduce equipment failure.
- Machine size design accords with ergonomics.
- Suiatble for flask with or without flange, lower conversion costs.
- Optional German vacuum pump and water cooling system.
- With CE certification.

#### **Technical Specification:**

| Particular        | Details                   |
|-------------------|---------------------------|
| Model             |                           |
| Power supply      | 380V, 560Hz               |
| Power input       | 5Kw                       |
| Suitable metal    | Gold, Silver, Copper      |
| Melting Capacity  | 2.5Kg, 18k Gold           |
| Vacuum speed      | 760mmHg, 15L/s            |
| Maximum temp.     | 1450°C                    |
| Maximum pressure  | 2500hps                   |
| Capacity          | 2.5Kg, 18k Gold           |
| Casting item size | 127x235mm                 |
| Water cool        | Water chiller or tap wate |
| Outside size      | W72xD70xH115cm            |
| Weight            | 150Kg                     |