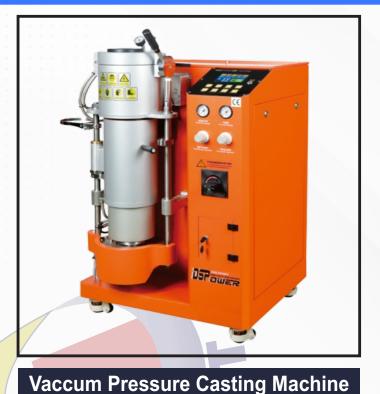

## **Vacuum Pressure Casting Machine**

Yihu! Casting

## **Description**:

- Use First-line brands core parts like SMC, Fuji, schneider and other to ensure equipment accuracy and reduce the failure rate.
- Reasonable design and equipped with a specifical flask holder to make it easy for operating.
- Easy Operation, Touch Screen control. Two languages Chines & English Parameters of Vacuum, Pressure and time can be adjusted according to the casting.
- 1000 memory program to meet various production needs of the factory.
- Water and electricity isloation design reduce equipment failure.
- Machine size design accords with ergonomics.
- Suiatble for flask with or without flange, lower conversion costs.
- Optional German vacuum pump and water cooling system.
- With CE certification.

## **Technical Specification :**

| Particular          | Details                                                                |
|---------------------|------------------------------------------------------------------------|
| Model               | Vacuum pressure casting machine                                        |
| Power supply        | 3 Phase, 380V, 50 -60Hz                                                |
| Power output        | 15Kw                                                                   |
| Suitable metal      | Gold, Silver, Copper                                                   |
| Melting Capacity    | 2.5Kg                                                                  |
| Temp. range         | K type thermocouple 1100 °C, R type thermocouple 1450 °C               |
| Maximum pressure    | 0.2Mpa                                                                 |
| Protection gas      | Argon or Nit rogen                                                     |
| Types of coolin g   | Water cooling                                                          |
| Casting method      | Vacuum pressure casting                                                |
| Abnormal warning    | Self-diagnostic LED display                                            |
| Environmental temp. | 5-40°C                                                                 |
| Vacuum setting      | 100m <sup>3</sup> /External vacuum pump more than 100m <sup>3</sup> /H |
| Water supply        | 10-30°C and better use the water chiller more than 3p                  |
| Machine dimension   | 750x700x1220mm                                                         |
| Weight              | 200Kg                                                                  |