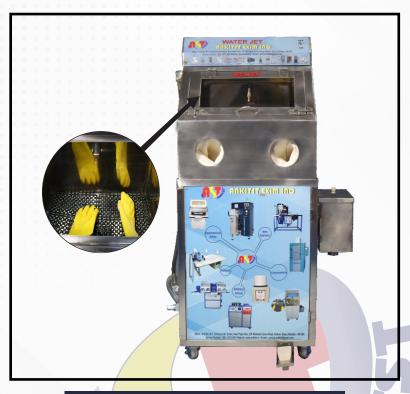

## **WaterJet**

## Waterjet

## **Description:**

- High-Power Pump: Utilizes a high-power, heavy-duty pump to effectively clean investment material from casting flasks.
- Stainless Steel Chamber: The stainless steel chamber ensures durability and a long lifespan for the machine.
- Front Hinged Door: Features a front-hinged door for optimal material handling and viewing during the cleaning process.
- Side Collection Chamber: Equipped with a side collection chamber that incorporates micron filters, allowing for the recovery of diamonds and gold powder from waste material.
- Heavy-Duty Foot Pedal: Operates the machine using a heavy-duty foot pedal for user convenience and control.