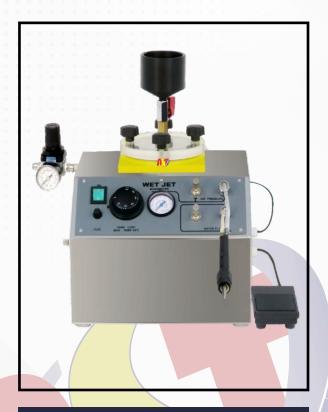

## **Wet Jet Machine**

## Description:

- -Heated tank for blasting media.
- -Foot operated switch.
- -Easy filling of blasting media by mounted funnel.
- -Sturdy handpiece with exchangeable nozzle on request.
- -Water pressure tank with pressure regulator
- -Cabinet for operation with internal light source and safety hand gloves.

## **Technical Specifications:-**

| Particular        | Details                    |
|-------------------|----------------------------|
| Model             | Wet Jet                    |
| Voltage           | 230V, 50/60Hz              |
| Heater            | 150watts x 1               |
| Pressure          | 4bar                       |
| Tank Dimension    | Dia.3" x Height <b>2</b> " |
| Machine Dimension | 12"x10.4"x15"              |