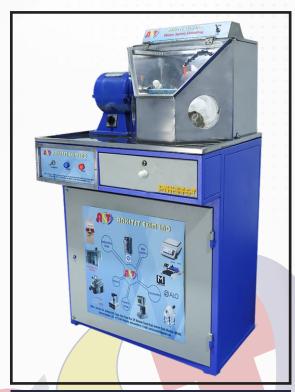

## **Description:**

The Wet Sprue Grinding Machine represents a paradigm of efficiency in achieving precise sprue grinding tasks while adeptly handling wet materials. Engineered with cutting-edge components, this machine ensures superior performance and cleanliness in wet grinding operations.

- Efficient Dust Collector: Powered by a powerful water circulation in SS Hood, efficiently collecting dust and debris during the wet grinding process.
- Specialized Filtration: Incorporating a 5-micron filter bag, the machine maximizes particle recovery, maintaining a clean and conducive working environment throughout wet grinding tasks.
- 1/2HP Pedestal Motor: Operated by a robust 1/2HP motor at 2800rpm, the machine utilizes a 7-inch long grinding spindle and wheel, facilitating precise and efficient wet sprue grinding.
- Material Adaptability: Tailored to handle wet materials such as SS Hood, this machine accommodates varying thicknesses and incorporates a light reflector feature for enhanced operational visibility.