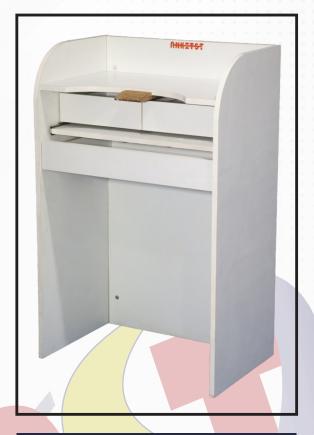

## **Wooden Setting Table**

The Wooden Setting Table is a purpose-built workstation designed for jewelry crafting, offering convenience and functionality in a compact space:

- Space-Efficient Design: Crafted as a heavy-duty workbench, t his table is well-suited for smaller workspaces. Its stainless steel top ensures durability and resilience to daily use.
- Storage Convenience: It boasts multiple drawers and a stainless steel tray, providing ample storage for tools and materials, aiding in maintaining an organized work environment.
- Customizable Bench Pin: Included as a standard wooden bench pin, this feature allows for customization based on specific customer preferences, ensuring versatility in jewelry crafting.
- Anti-static Coating: An anti-static finish, the table's surface prevents dust and debris from sticking, facilitating easy cleanup and maintenance.