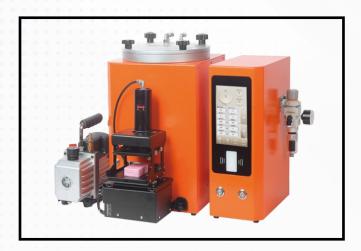

## **Wax Injector**

## **IW Pro**

## **Description:**

-The Controller and the wax injection case are separated for heat insulation, and fully fitting technology.

Yihu! Casting

- -One thousand program presets.
- -RF shooting screen induction, lifting motor
- -Temperature control accuracy +0.1C.
- -99% wax injection success rate, one key exhaust and wax discharge function, digital barometer.
- -Pressure value of wax chamber and vacuum is shown on touch screens.
- -1000 groups of programs are shown on touch screens.
- -The parameters in programs are quickly called through radio frequency induction card.
- -Small-size design for the machine covering smaller areas.

**Wax Chamber Lid** 

**Control Box** 

**Movable Auto Clamp** 

Vacuum Pump