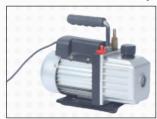

-----------|
| Model                      | Pro                   |
| Voltage                    | AC 220V ±10%, 50-60Hz |
|                            | Single phase          |
| Power                      | 500W                  |
| Fuse Specification         | 5A/250W               |
| Heating Temp. Range of Wax | 0-95°C                |
| Bath                       |                       |
| Wax Nozzle Heating Temp.   | 0-95°C                |
| Range                      |                       |
| Vacuum Timing Range        | 0-20S                 |
| Wax Injection Timing Range | 0-20\$                |
| Wax Tank Capacity          | 3KG                   |
| Wax Tank Setting Pressure  | <200KPa               |



**Wax Chamber Lid** 



**Control Box** 



**Movable Auto Clamp** 



Vacuum Pump