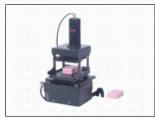

| Details                |
|----------------------------|------------------------|
| Model                      | ProM                   |
| Voltage                    | AC 220V ±10%, 50 -60Hz |
| Power                      | 500W                   |
| Fuse Specification         | 5A                     |
| Heating Temp. Range of Wax | 0-95°C                 |
| Bath                       |                        |
| Wax Nozzle Heating Temp.   | 0-95°C                 |
| Range                      |                        |
| Vacuum Timing Range        | 0-99S                  |
| Wax Injection Timing Range | 0-99S                  |
| Wax Tank Capacity          | 3KG                    |
| Wax Tank Setting Pressure  | <200KPa                |



Wax Chamber Lid



**Control Box** 



**Movable Auto Clamp** 



Vacuum Pump