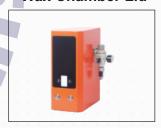

rticular                 | Details                |
|----------------------------|------------------------|
| Model                      | ProM                   |
| Voltage                    | AC 220V ±10%, 50 -60Hz |
| Power                      | 500W                   |
| Fuse Specification         | 5A                     |
| Heating Temp. Range of Wax | 0-95°C                 |
| Bath                       |                        |
| Wax Nozzle Heating Temp.   | 0-95°C                 |
| Range                      |                        |
| Vacuum Timing Range        | 0-99S                  |
| Wax Injection Timing Range | 0-99S                  |
| Wax Tank Capacity          | 3KG                    |
| Wax Tank Setting Pressure  | <200KPa                |



Wax Chamber Lid



**Control Box** 



**Movable Auto Clamp** 



Vacuum Pump