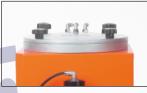

cification:**

| Particular                 | Details                |
|----------------------------|------------------------|
| Model                      | ProM                   |
| Voltage                    | AC 220V ±10%, 50 -60Hz |
| Power                      | 500W                   |
| Fuse Specification         | 5A                     |
| Heating Temp. Range of Wax | 0-95°C                 |
| Bath                       |                        |
| Wax Nozzle Heating Temp.   | 0-95°C                 |
| Range                      |                        |
| Vacuum Timing Range        | 0-99S                  |
| Wax Injection Timing Range | 0-99S                  |
| Wax Tank Capacity          | 3KG                    |
| Wax Tank Setting Pressure  | <200KPa                |



Wax Chamber Lid



**Control Box** 



**Movable Auto Clamp** 



Vacuum Pump