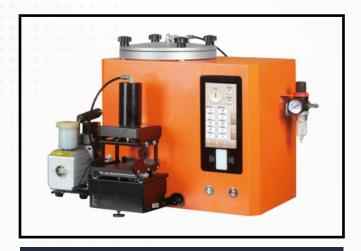

## **Wax Injector**

## **ProM**

## Description: Yihu! Costing

- -The Controller and the wax injection case are separated for heat insulation, and fully fitting technology.
- -One thousand program presets.
- -RF shooting screen induction, lifting motor
- -Temperature control accuracy +0.1C.
- -99% wax injection success rate, one key exhaust and wax discharge function, digital barometer.
- -Pressure value of wax chamber and vacuum is shown on touch screens.
- -1000 groups of programs are shown on touch screens.
- -The parameters in programs are quickly called through radio frequency induction card.
- -Small-size design for the machine covering smaller areas.

Wax Chamber Lid

**Control Box** 

**Movable Auto Clamp** 

Vacuum Pump