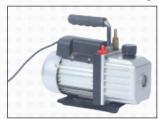

|
|----------------------------|------------------------|
| Model                      | ProM                   |
| Voltage                    | AC 220V ±10%, 50 -60Hz |
| Power                      | 500W                   |
| Fuse Specification         | 5A                     |
| Heating Temp. Range of Wax | 0-95°C                 |
| Bath                       |                        |
| Wax Nozzle Heating Temp.   | 0-95°C                 |
| Range                      |                        |
| Vacuum Timing Range        | 0-99S                  |
| Wax Injection Timing Range | 0-99S                  |
| Wax Tank Capacity          | 3KG                    |
| Wax Tank Setting Pressure  | <200KPa                |



Wax Chamber Lid



**Control Box** 



**Movable Auto Clamp** 



Vacuum Pump