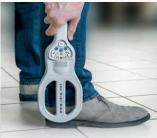

## **Metal Detector**

**PD 240** 

NIJ Standard - 0602.02 Compliant

Wide Search Area for Faster and Accurate Screening Operations.

**Elegant, Robust and Ergonomic** 

High Immunity to Floor Rebars allows Lower-**Body Screening without Sensitivity Reduction** 