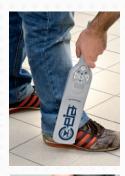

## **Metal Detector**

**PD 240** 

NIJ Standard - 0602.02 Compliant

Wide Search Area for Faster and Accurate Screening Operations.

**Elegant, Robust and Ergonomic** 

High Immunity to Floor Rebars allows Lower-**Body Screening without Sensitivity Reduction** 

## PD 240 CB

- 1. Long detection range for standoff inspection.
- 2. [Exceeds the NIJ Standard 0602.02 detection requirements.
- 3. Search operations allowed even in close proximity of metal reinforced flood.
- 4. Large Search Area.
- 5. Uniform Detection of Magnetic and Non-Magnetic
- 6. Exceptional Immunity to environmental interference.
- 7. Full Digital Design: Consistent Performance and Calibration - Free Operations.
- 8. Elegant, Robust and Ergonomic.
- 9. Detection of radioactive substances and materials (option).
- 10. Indoor and Outdoor Operations.