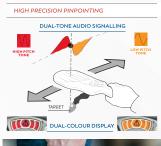

## **Metal Detector**

**PD 240** 

NIJ Standard - 0602.02 Compliant

Wide Search Area for Faster and Accurate Screening Operations.

**Elegant, Robust and Ergonomic** 

High Immunity to Floor Rebars allows Lower-**Body Screening without Sensitivity Reduction** 

Uniform Detection of Magnetic and Non-Magnetic **Targets** 

Full Digital Design: Consistent Performance and Calibration - Free Operations

Detection of radioactive substances and materials [option]

**Indoor and Outdoor Operations** 

## PD 240 CB

- 1. Long detection range for standoff inspection.
- 2. [Exceeds the NIJ Standard 0602.02 detection requirements.
- 3. Search operations allowed even in close proximity of metal reinforced flood.
- 4. Large Search Area.
- 5. Uniform Detection of Magnetic and Non-Magnetic
- 6. Exceptional Immunity to environmental interference.
- 7. Full Digital Design: Consistent Performance and Calibration - Free Operations.
- 8. Elegant, Robust and Ergonomic.
- 9. Detection of radioactive substances and materials (option).
- 10. Indoor and Outdoor Operations.