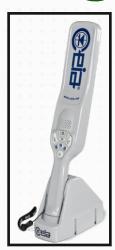

## **Metal Detector**

**PD 240** 

NIJ Standard - 0602.02 Compliant

Wide Search Area for Faster and Accurate Screening Operations.

**Elegant, Robust and Ergonomic** 

High Immunity to Floor Rebars allows Lower-**Body Screening without Sensitivity Reduction** 

Uniform Detection of Magnetic and Non-Magnetic **Targets** 

Full Digital Design: Consistent Performance and Calibration - Free Operations

Detection of radioactive substances and materials [option]

**Indoor and Outdoor Operations** 

## PD 240 CB

- 1. Long detection range for standoff inspection.
- 2. [Exceeds the NIJ Standard 0602.02 detection requirements.
- 3. Search operations allowed even in close proximity of metal reinforced flood.
- 4. Large Search Area.
- 5. Uniform Detection of Magnetic and Non-Magnetic
- 6. Exceptional Immunity to environmental interference.
- 7. Full Digital Design: Consistent Performance and Calibration - Free Operations.
- 8. Elegant, Robust and Ergonomic.
- 9. Detection of radioactive substances and materials (option).
- 10. Indoor and Outdoor Operations.