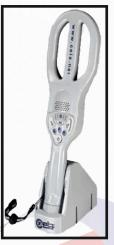

## **Metal Detector**

**PD 240** 

NIJ Standard - 0602.02 Compliant

Wide Search Area for Faster and Accurate Screening Operations.

**Elegant, Robust and Ergonomic** 

High Immunity to Floor Rebars allows Lower-**Body Screening without Sensitivity Reduction** 

Uniform Detection of Magnetic and Non-Magnetic **Targets** 

Full Digital Design: Consistent Performance and Calibration - Free Operations

Detection of radioactive substances and materials [option]

**Indoor and Outdoor Operations** 

## PD 240 CB

- 1. Long detection range for standoff inspection.
- 2. [Exceeds the NIJ Standard 0602.02 detection requirements.
- 3. Search operations allowed even in close proximity of metal reinforced flood.
- 4. Large Search Area.
- 5. Uniform Detection of Magnetic and Non-Magnetic
- 6. Exceptional Immunity to environmental interference.
- 7. Full Digital Design: Consistent Performance and Calibration - Free Operations.
- 8. Elegant, Robust and Ergonomic.
- 9. Detection of radioactive substances and materials (option).
- 10. Indoor and Outdoor Operations.