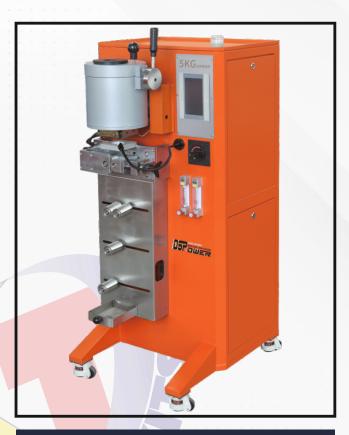

## **Casting Machine**

# Yihu! Casting

### **Description:**

Continuous casting machine with first-line brand accessories, durable safely, quality assurance; compact design, small size, high effciency, low wastage, can achieve pull tube, pull rod, pull sheet, flexible operation brings our ideals casting effect; big power, fast melting, the new the control function, the accuracy and stability of the overall control of the upgrade, designed for the pursuit of high-quality small and medium-sized uses to build a economic model.

## **Continuous Casting Machine**

Rod

**Tube** 

**Sheet** 

#### **Technical Specification:**

| Particular         |                                     |              |                     |
|--------------------|-------------------------------------|--------------|---------------------|
| Particular         | Details                             |              |                     |
| Model              | Z.M.CM.CC003                        | Z.M.CM.CC005 | Z.M.CM.CC008        |
| Power Supply       | 380V, 3 Phase, 50/60Hz              |              |                     |
| Power Output       | 12Kw                                | 15Kw         | 20Kw                |
| Suitable Metal     | Gold, Silver, Copper                |              |                     |
| Melting Capacity   | 3Kg                                 | 5Kg          | 8Kg                 |
| Maximum Sheet Size | 30 x 8 mm                           |              | 60 x 10 mm          |
| Max. Rod Size      | Ф 40 mm                             |              |                     |
| Max. Tube Size     | Ф 30 x 2 mm                         |              | Ф 60 x 2 mm         |
| Suitable Mould     | Size can be customized              |              |                     |
| Protection Gas     | Nitrogen gas, or Argon gas          |              |                     |
| Temp. Range        | 0 – 1150°C K Type, 0-1450°C R Type  |              |                     |
| Water Supply       | Water Chiller 3P                    |              | Water Chiller 5P    |
| Cooling Method     | Purified Water                      |              |                     |
| Casting type       | Continuous Casting                  |              |                     |
| Abnormal Alarm     | Self-detect errors and stop working |              |                     |
| Ambient Temp.      | 5°C - 40°C                          |              |                     |
| Humidity           | Less than 80%                       |              |                     |
| Out Source         | GAS                                 |              |                     |
| Water Temp.        | 10°C – 20°C                         |              |                     |
| Machine Dimension  | 780 x 650 x 150 mm                  |              | 806 x 650 x 1640 mm |
| Weight             | 230Kg                               | 240Kg        | 290Kg               |