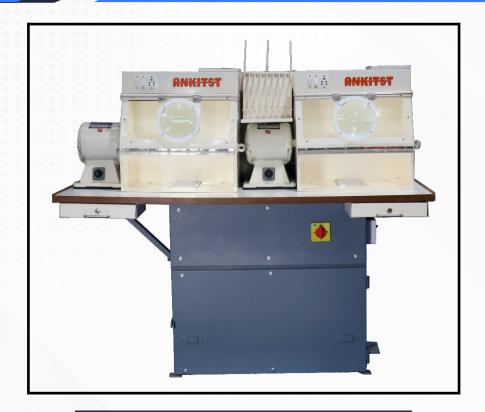

## **2 Station Polishing Machine**

For greater Suction working hoods designed aerodynamically.

## **Description:**

- Ankitst's jewelry polishing machine is designed for professional jewelry manufacturing.
- It operates at 220V with a current of 10A and a power of 2.2 kW.
- The machine includes a 3 HP main motor and a 1 HP auxiliary motor for reliable performance.
- It features a maximum flow rate of 500 L/min and a 3-stage filtration system for effective

cleaning and polishing.

- Additional features include hand cushion presence, a magnifying glass, and a silencer for quiet operation.
- The machine has a maximum noise level of 70 dB, making it suitable for busy workshops and studios.
- Weighing 25 kg, it has dimensions of 60 cm x 40 cm x 80 cm, offering a compact yet powerful solution for jewelry polishing needs.

## **Technical Specifications:-**

| Particular            | Details                                             |
|-----------------------|-----------------------------------------------------|
| Туре                  | PRO                                                 |
| Electrical            | 3phase, 440volts, 50Hz, 3.5HP                       |
| Suction Motor         | 2HP, 440V.                                          |
| Polishing Motor2 unit | Single Shaft Spindle, 0.75HP, 2850 rpm<br>440V.     |
| Working Flow Rate     | 650 CFM x 2 Ports±10%                               |
| Filtration            | 1 <sup>st</sup> stage 2 x Washable Cloth Bag Filter |
|                       | 2 <sup>nd</sup> stage paper panel Filter (Happa)    |
| Static Pressure (max) | 8 Inch w.g                                          |
| Hand Cushion          | PU                                                  |
| Magnifying Glass      | Yes                                                 |
| Silencer              | Yes                                                 |
| Noise Level (max)     | 72 dB (A)                                           |
| Weight                | 150kg                                               |
| Dimensions            | W-132.08 ½" D71.12" H136.7"                         |