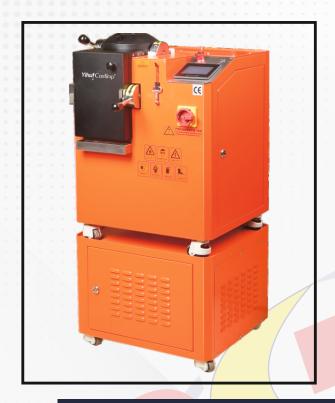

# Mini Centrifugal Rotary Casting Machine

### **Description:**

Centrifugal rotary machine can deliver an excellent effect on casting PT. Also for K gold and silver in small quantity. Use imported infrared detector for temperature and vacuum in melting process to prevent oxidation with argon or nitrogen inside. With vacuum pump inside the machine which can be adjusted by the pressure value. Induction heating coil adopts low voltage and high frequency design to ensure safety and improve casting efficiency. Intelligent operating system, simple and convenient operation, self diagnosis function,

#### **Technical Specification:**

| Particular    | Details                     |
|---------------|-----------------------------|
| Model         | Z.M.CM.RC150                |
| Power Supply  | 220V / 50Hz                 |
| Power Output  | 4KW                         |
| Casting way   | Vacuum Centrifugal Rotation |
| Cooling way   | Water Cooling               |
| Temp. Range   | 800 – 2000°C                |
| Vacuum Device | External                    |
| Flask Size    | 3.5" x 3"                   |
| Metal         | PT, Gold, Silver            |
| Weight        | 95Kg                        |
| Size          | 540 x 528 x 748 mm          |