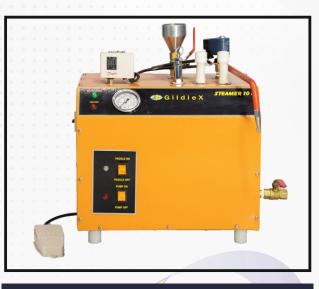

## **Steam Machine 10 Ltrs**

### **Description:**

- Fully automatic
- Automatic water filling and water level regulation.
- No water drop in steam pressure during operation.
- 1 foot switches for steam pressure operation.
- Water level sight glass tube with protective cover.
- Long life, low watt density heating element.
- Rust free SS tank.

- High pressure steam.
- Funnel if manual water filling is needed.
- Single nozzle.
- Automatic safety valve (set on 7 bar).
- Automatic pressure cut-off indicator.
- Water outlet valve for tank cleaning.

### **Technical Specifications:-**

| Code          | SM10A           |
|---------------|-----------------|
| Dimensions    | 8" x 8" x 17.5" |
| Input Voltage | 230 V, 50Hz     |
| Phase         | Single          |
| Weight        | 50kg            |
| Power         | 6 Kw            |
| Capacity      | 10 Ltr          |
| Heater        | 2 Kw            |
| Pressure      | 7 Bar           |
| Nozzle        | Single          |