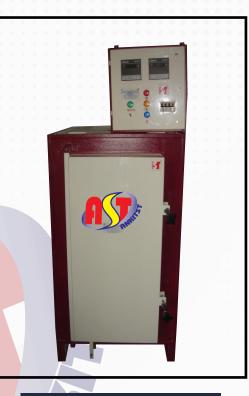

## **Furnaces**

## **Description :**

- Efficiently burns dust, fulfilling needs for filling, polishing, and dust sweeping.

- Ensures uniform heating in the chamber with a heavy-duty stainlesssteel muffle.

- Utilizes a variety of heating element systems for versatility.
- Includes overheating protection for safety.

- Robust construction with high-grade insulation and heating coil ensures a long furnace lifespan and minimal heat loss.

- Features a unique design for superior dust burning with proper air inlets.

- Equipped with a stainless steel chimney for efficient fume extraction.

## Electric Dust Burnout Furnace

| MODEL<br>NO. | CAPACITY | TRAY | TRAY SIZE              | CHAMBER SIZE          | BODY SIZE               |
|--------------|----------|------|------------------------|-----------------------|-------------------------|
| AST<br>Db05  | 5KG      | 1    | 10"W x 15"D x<br>4"H   | 16"W x 20"D x<br>10"H | 32.5"W x 28"D x<br>22"H |
| AST<br>Db09  | 9KG      | 2    | 10"W x 15"D x<br>3.5"H | 16"W x 20"D x<br>15"H | 32.5"W x 28"D x<br>26"H |
| AST<br>Db12  | 12KG     | 3    | 10"W x 15"D x<br>3"H   | 16"W x 20"D x<br>18"H | 32.5"W x 28"D x<br>29"H |
| AST<br>Db15  | 15KG     | 4    | 10"W x 15"D x<br>3"H   | 16"W x 20"D x<br>22"H | 32.5"W x 28"D x<br>33"H |
| AST<br>DB18  | 18kg     | 5    | 10"W x 15"D x3"H       | 16"W x 20"D x<br>27"H | 32.5"W x 28"D x<br>38"H |