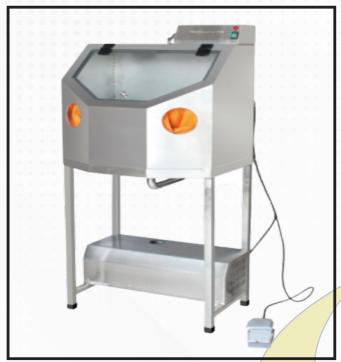

# **Gypsum Cleaning**

#### Features:

Equipped with water cannons, pedal control, can quickly remove the plaster casting residue.

## **Gypsum Cleaning Machine**