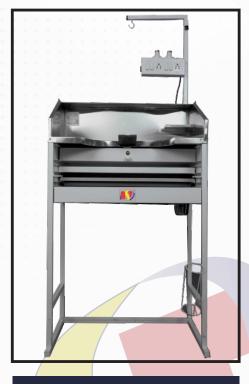

## **Description:**

- -Space-Efficient Workbench: A heavy-duty workbench, ideal for small spaces, featuring a stainless steel top for durability.
- -Ample Storage: Equipped with multiple drawers and a stainless steel tray for organized storage.
- -Motor Stand: Includes a stand for hanging flexible shaft motors, optimizing workspace efficiency.
- -Customizable Bench Pin: Provides a wooden bench pin in a standard size, with the option for customization based on customer requirements.
- -Anti-static Coating: The unit is powder-coated with an anti-static finish, creating a non-sticky surface that facilitates the easy removal of dust and debris.