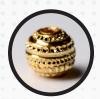

## **Diamond Faceting**

## **Description:**

- Eliminates manual intervention for flawless, consistent cuts.
- Pinnacle of automation transforms gold metal balls with precision and efficiency.
- Horizontal Axis: \* Ideal for sleek, uniform cuts along the horizontal plane.
- Vertical Axis: \* Adds dimension and sophistication with vertical cuts.
- Horizontal and Vertical Axis Together:\* Unleashes limitless design possibilities.
- Harness the power of cutting-edge software for control and customization.
- Effortlessly navigate through design options and configurations.
- Engineered for significantly increased production efficiency.
- Maximize output without compromising precision and quality.
- Transforms gold metal balls into true works of art.
- Diamond-shaped facet and dual-axis capability enhance brilliance and allure.
- Crafted to perfection, the machine leaves an indelible mark of excellence.
- Each cut contributes to the overall brilliance and allure of the final product.
- Embark on a journey of unparalleled craftsmanship.
- Precision meets creativity in a fully automated process.
- Elevate your creations to new heights of elegance and allure.
- Increase production without compromising impeccable quality.