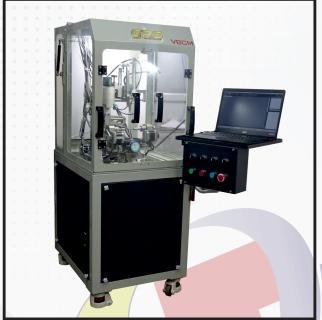

## **Diamond Faceting**

## **Description:**

- Eliminates manual intervention for flawless, consistent cuts.
- Pinnacle of automation transforms gold metal balls with precision and efficiency.
- Horizontal Axis: \* Ideal for sleek, uniform cuts along the horizontal plane.
- Vertical Axis: \* Adds dimension and sophistication with vertical cuts.
- Horizontal and Vertical Axis Together:\* Unleashes limitless design possibilities.
- Harness the power of cutting-edge software for control and customization.
- Effortlessly navigate through design options and configurations.
- Engineered for significantly increased production efficiency.
- Maximize output without compromising precision and quality.
- Transforms gold metal balls into true works of art.
- Diamond-shaped facet and dual-axis capability enhance brilliance and allure.
- Crafted to perfection, the machine leaves an indelible mark of excellence.
- Each cut contributes to the overall brilliance and allure of the final product.
- Embark on a journey of unparalleled craftsmanship.
- Precision meets creativity in a fully automated process.
- Elevate your creations to new heights of elegance and allure.
- Increase production without compromising impeccable quality.

Experience the transformative power of the Diamond Faceting Machine – where brilliance is unlocked, elegance is amplified, and craftsmanship reaches new heights. Dive into a world where precision meets creativity, leaving a lasting legacy of excellence on every creation.