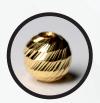

## **Diamond Faceting**

## **Description:**

- Eliminates manual intervention for flawless, consistent cuts.
- Pinnacle of automation transforms gold metal balls with precision and efficiency.
- Horizontal Axis: \* Ideal for sleek, uniform cuts along the horizontal plane.
- Vertical Axis: \* Adds dimension and sophistication with vertical cuts.
- Horizontal and Vertical Axis Together:\* Unleashes limitless design possibilities.
- Harness the power of cutting-edge software for control and customization.
- Effortlessly navigate through design options and configurations.
- Engineered for significantly increased production efficiency.
- Maximize output without compromising precision and quality.
- Transforms gold metal balls into true works of art.
- Diamond-shaped facet and dual-axis capability enhance brilliance and allure.
- Crafted to perfection, the machine leaves an indelible mark of excellence.
- Each cut contributes to the overall brilliance and allure of the final product.
- Embark on a journey of unparalleled craftsmanship.
- Precision meets creativity in a fully automated process.
- Elevate your creations to new heights of elegance and allure.
- Increase production without compromising impeccable quality.

Experience the transformative power of the Diamond Faceting Machine – where brilliance is unlocked, elegance is amplified, and craftsmanship reaches new heights. Dive into a world where precision meets creativity, leaving a lasting legacy of excellence on every creation.