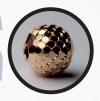

## **Diamond Faceting**

## **Description:**

- Eliminates manual intervention for flawless, consistent cuts.
- Pinnacle of automation transforms gold metal balls with precision and efficiency.
- Horizontal Axis: \* Ideal for sleek, uniform cuts along the horizontal plane.
- Vertical Axis: \* Adds dimension and sophistication with vertical cuts.
- Horizontal and Vertical Axis Together:\* Unleashes limitless design possibilities.
- Harness the power of cutting-edge software for control and customization.
- Effortlessly navigate through design options and configurations.
- Engineered for significantly increased production efficiency.
- Maximize output without compromising precision and quality.
- Transforms gold metal balls into true works of art.
- Diamond-shaped facet and dual-axis capability enhance brilliance and allure.
- Crafted to perfection, the machine leaves an indelible mark of excellence.
- Each cut contributes to the overall brilliance and allure of the final product.
- Embark on a journey of unparalleled craftsmanship.
- Precision meets creativity in a fully automated process.
- Elevate your creations to new heights of elegance and allure.
- Increase production without compromising impeccable quality.

Experience the transformative power of the Diamond Faceting Machine – where brilliance is unlocked, elegance is amplified, and craftsmanship reaches new heights. Dive into a world where precision meets creativity, leaving a lasting legacy of excellence on every creation.