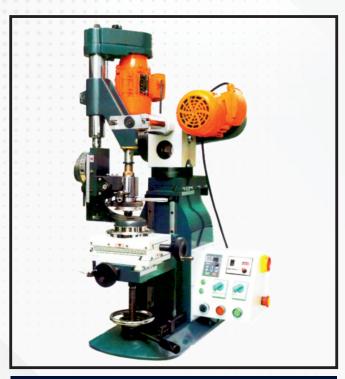

## **Faceting & Lathe**

**Double Head Faceting** 

## **Description**

- Bulunmaz faceting machine is a diamond cut machine with horizontal and vertical heads.
- It has manual control with high precision movements
- For rings, bangles, pendents, complex objects.

## **Technical Specifications:-**

| Particulars           | Details                |                   |
|-----------------------|------------------------|-------------------|
| Horizontal Motor      | 2800 RPM 0.37 kW 1.9 A |                   |
| Vertical motor        | 2800 RPM 0.37 kW 1.9 A |                   |
| Power                 | 220V 50/60HZ           |                   |
| Size/Weight           | 50/65/70 180 KG        |                   |
| Dimensions            | 60 x 75 x 80 cm        |                   |
|                       | Ring                   | Bangle            |
| Additional (Included) | Propeller (13 cm)      | Propeller (13 cm) |
|                       | Point head             | Point head        |
|                       | U-propeller            | U-propeller       |
|                       | Ring Collet Set        | Bangle Collet Set |
|                       | Ring Holder Set        | Bangle Holder Set |