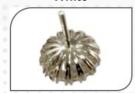

It polishes filled pieces from inside and outside.\*

After

It polishes prongs(without damaging roundness) and intricate designs of the product without affecting feature of design.\*

LUSTER need only 10-30min to polish 40 jewellery pieces.