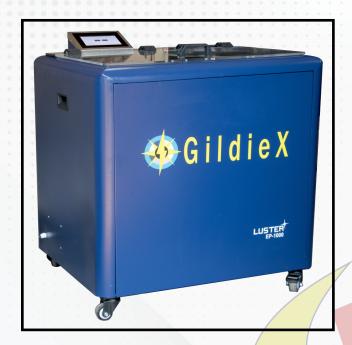

## **Electro Polishing Machine**

Luster Electro Polishing Machine For Gold & Silver [ 27 Ltrs ]

## **Description:**

LUSTER is electro polishing machine completely designed & engineered in INDIA for yellow, red and white gold polishing. This electro polishing unit ground and polished jewellery products in the shortest possible time. Intricate details remain intact and internal contours receive an excellent finish. Manual filing and polishing is reduced to a minimum and the quality of your surfaces is greatly enhanced.