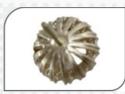

It polishes filled pieces from inside and outside.\*

After

It polishes prongs(without damaging roundness) and intricate designs of the product without affecting feature of design.\*

LUSTER need only 10-30min to polish 40 jewellery pieces.