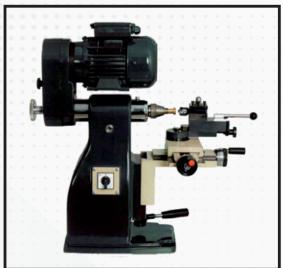

## **Faceting & Lathe**

**Outside Lathe** 

**Inside Lathe** 

## **Lathe Machine**

## **Description**

- Bulunmaz lathe machine is the ideal solution for making wedding rings.
- Suitable for small workshops.
- Available in two models for working Outside surface and Inside surface of the ring.