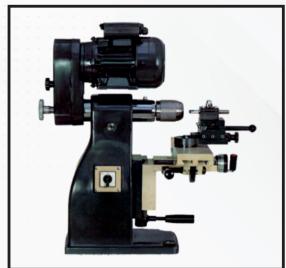

## **Faceting & Lathe**

**Outside Lathe** 

**Inside Lathe** 

## **Lathe Machine**

## **Description**

- Bulunmaz lathe machine is the ideal solution for making wedding rings.
- Suitable for small workshops.
- Available in two models for working Outside surface and Inside surface of the ring.