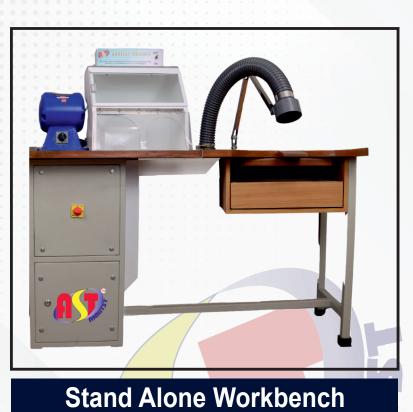

## **Description :**

- Compact size for fitting in small space like workshops or repair shop
- Built-in storage compartments for ergonomic use
- Adjustable height setting for ergonomic use
- Anti-static surfaces to prevent damage to electricity devices
- Integrated for efficient diagnosis and repair of small jewellery pieces and elements
- Helps organize tools and components for improved productivity
- Provides a stable work surface for precise repairs
- Essential equipment for any jewellery repair business or individual.

## **Technical Specifications:-**

| Particular   | Details                                 |
|--------------|-----------------------------------------|
| Product Name | CRTW COMPACT REPAIR TABLE               |
| Features     | With lamp and polishing                 |
|              | Composite workbench with filing         |
|              | Dust collector                          |
|              | Polishing station                       |
| Dimensions   | 50 inch x 24 inch x 48 inch (L x B x H) |
|              | approx.                                 |
| Materials    | Wood & MS                               |
| Manufacturer | ANKITST                                 |